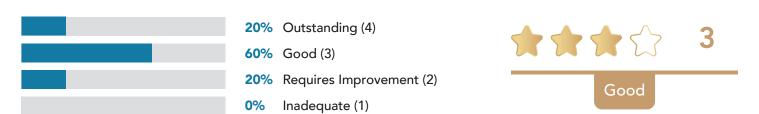

| KEY QUESTION:                                                                                           | EVIDENCE CATEGORY:  | QUALITY STATEMENT:                     |  |  |  |
|---------------------------------------------------------------------------------------------------------|---------------------|----------------------------------------|--|--|--|
| CARING                                                                                                  | PEOPLE'S EXPERIENCE | RESPONDING TO PEOPLE'S IMMEDIATE NEEDS |  |  |  |
| Question: How would you rate the service at responding quickly and effectively to your immediate needs? |                     |                                        |  |  |  |

Care Research Analysis: The results of this question are Good with an average score of 3. 60% of respondents selected "Good" and 20% selected "Outstanding" for this question. Both Client respondents and Relative respondents scored 3. A closer review of the results demonstrated that 3+ years stay respondents scored 3.1 while Under 1 year stay respondents scored 2.8. 1-3 years stay respondents scored 3.