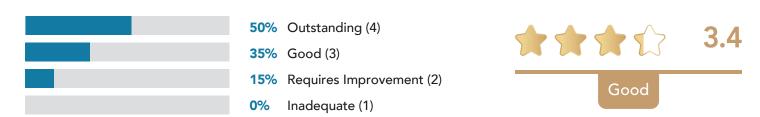

Question: How would you rate the service at treating you as an individual?

Care Research Analysis: The results of this question are Good with an average score of 3.4. 35% of respondents selected "Good" and 50% selected "Outstanding" for this question. The results show that Relative respondents scored 3.4 in comparison to 3.3 for Client respondents. Both 1-3 years stay respondents and 3+ years stay respondents scored 3.4. Under 1 year stay respondents scored 3.2.